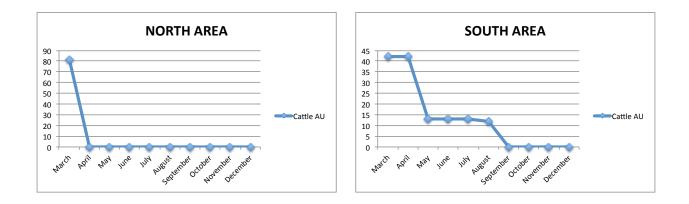

It was determined that for the areas that were being grazed (i.e., the North, West, Strand, Main, and South Areas), the current grazing levels appeared to be appropriate and no significant changes would likely be needed for several weeks in the Main, West and Strand Areas, as these areas still had abundant rank vegetation present, especially in some of the recharge basins (Photographs 5 and 6). However, cattle would need to be removed in the coming weeks from the North Area and cattle numbers would need to be reduced sharply in the South Area. Photographs 7 - 10 help illustrate conditions in some of the areas at or near the conclusion of the grazing season. Figure 2 illustrates the number of cattle, expressed in Animal Units or AU (an AU is one adult cow and one calf), that were present in an area for each month in 2013.

**Photograph 10**. Same area as shown in Photograph 9 on September 27. 2013, just after cattle were removed.

**Figure 2**. Charts showing the number of cattle, expressed as an Animal Unit (AU) which is one adult cow and one calf, that were present in each area by month during 2013.