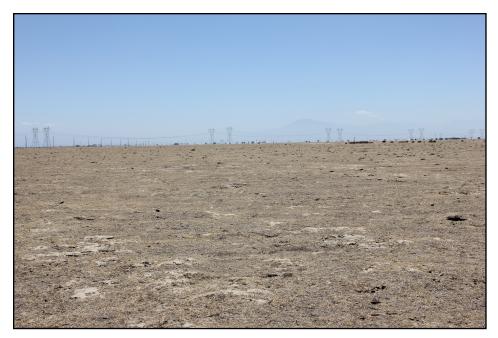

**Photograph 8**. Pond basin in the Main Area on September 27, 2013. Cattle were removed the following month in October 2013.

**Photograph 9**. South Area on June 25, 2013. Only 14 cows and calves were present and all cattle were removed by the middle of September 2013.