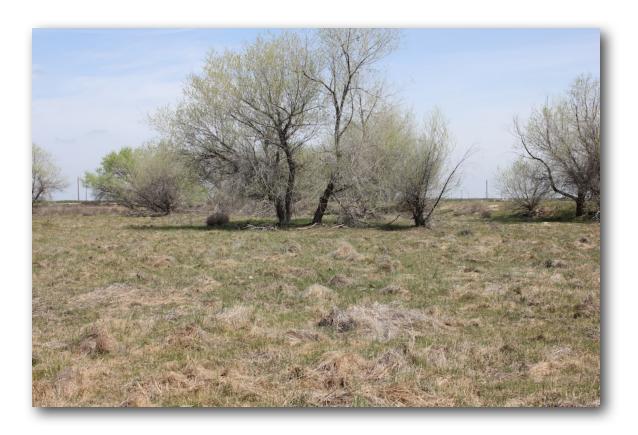

Photograph 1. Herbaceous vegetation in a dry pond basin on March 28, 2013.

**Photograph 2**. Same area as shown in Photograph 1 on June 25, 2013. Vegetation did not reach excessively high density and heights from a combination of low rainfall and managed cattle grazing.