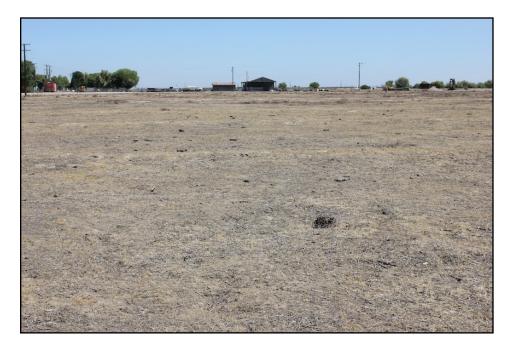

#### **RESULTS AND DISCUSSION**

Rainfall during the 2013 rain year (October 1, 2012 - September 30, 2013) for the KWB was approximately 3.13 inches (48% of normal). This marked the second successive below-average rainfall year. However, unlike what was observed during the 2012 rain year (October 1, 2011 - September 30, 2012) that brought very dry and very cold early conditions in November, December, and January that resulted in very little germination of vegetation, the 2013 rain year brought slightly more rain during the early months when plants are growing. More importantly, there were fewer frost days in 2013 so plants that germinated were not killed by frost. This allowed for early germination and growth of plants (Photograph 1); however, 2013 was very dry for the remainder of the year and vegetation did not become excessively dense (Photograph 2). One positive result of this rain pattern was that it contrasted significantly with the pattern in 2012 where a wet March and April resulted in tremendous Russian thistle (*Salsola tragus*) problems. Although Russian thistle growth did occur in 2013, it was much easier to manage and vegetation management including mowing and cattle grazing helped to lessen the impacts of Russian thistle over much of the KWB (Photographs 3 and 4).

**Photograph 3**. Heavily infested area with Russian thistle on August 28, 2012. This was a common site in 2012 over much of the KWB.

**Photograph 4**. Same area as shown in Photograph 3 on June 25, 2013. A combination of lower late rains, early cattle grazing, and selected areas of mowing, combined to allow for a much better open habitat over much of the KWB in 2013.