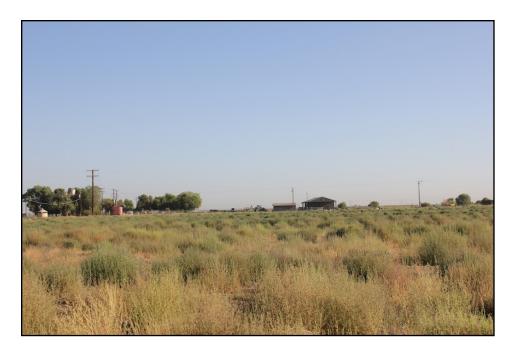

#### **RESULTS AND DISCUSSION**

Rainfall during the 2013 rain year (October 1, 2012 - September 30, 2013) for the KWB was approximately 3.13 inches (48% of normal). This marked the second successive below-average rainfall year. However, unlike what was observed during the 2012 rain year (October 1, 2011 - September 30, 2012) that brought very dry and very cold early conditions in November, December, and January that resulted in very little germination of vegetation, the 2013 rain year brought slightly more rain during the early months when plants are growing. More importantly, there were fewer frost days in 2013 so plants that germinated were not killed by frost. This allowed for early germination and growth of plants (Photograph 1); however, 2013 was very dry for the remainder of the year and vegetation did not become excessively dense (Photograph 2). One positive result of this rain pattern was that it contrasted significantly with the pattern in 2012 where a wet March and April resulted in tremendous Russian thistle (*Salsola tragus*) problems. Although Russian thistle growth did occur in 2013, it was much easier to manage and vegetation management including mowing and cattle grazing helped to lessen the impacts of Russian thistle over much of the KWB (Photographs 3 and 4).

**Photograph 6**. One of the recharge ponds in the West Area with dense rank vegetation on July 5, 2013. Cattle remained in the West Area throughout the entire season in 2013 in an effort to knock down the dense plants.