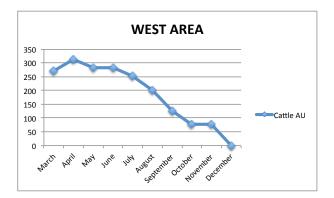

It was determined that for the areas that were being grazed (i.e., the North, West, Strand, Main, and South Areas), the current grazing levels appeared to be appropriate and no significant changes would likely be needed for several weeks in the Main, West and Strand Areas, as these areas still had abundant rank vegetation present, especially in some of the recharge basins (Photographs 5 and 6). However, cattle would need to be removed in the coming weeks from the North Area and cattle numbers would need to be reduced sharply in the South Area. Photographs 7 - 10 help illustrate conditions in some of the areas at or near the conclusion of the grazing season. Figure 2 illustrates the number of cattle, expressed in Animal Units or AU (an AU is one adult cow and one calf), that were present in an area for each month in 2013.

The last cow was removed from the KWB within the West Area in December 2013. At that time, it was decided that there was no need to continue grazing any of the areas and a "watch and see" strategy would be in place to monitor the precipitation and subsequent growth of vegetation. By the end of March 2014, very little rain had fallen. Only 1.87 inches of rain had fallen and almost no evidence of germination or growth of vegetation could be found. The exceptions were in large portions of the Strand Area and in the South Area. Russian thistle had begun to germinate in sufficient quantity to be of concern that if late rains in April and May were to occur, this plant may flourish similarly to what was observed in 2012. As a result, it was determined that cattle would be turned out in both of these areas in an attempt to try to minimize the growth and maturation of this troublesome weed. At the time of the completion of this report (May 23, 2014), the cattle have definitely grazed heavily on the young Russian thistle plants, and it will be interesting to see how effective this grazing effort is at reducing the growth and seed-set of Russian thistle in 2014.

**Photograph 10**. Same area as shown in Photograph 9 on September 27. 2013, just after cattle were removed.

**Figure 2**. Charts showing the number of cattle, expressed as an Animal Unit (AU) which is one adult cow and one calf, that were present in each area by month during 2013.