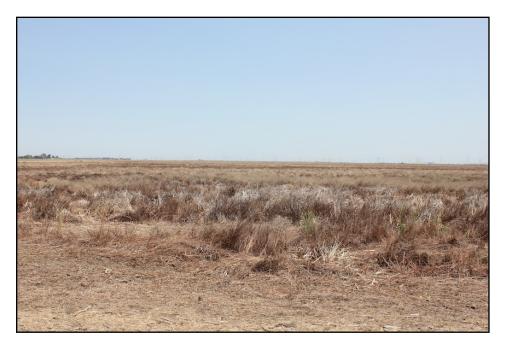

Photograph 1. Herbaceous vegetation in a dry pond basin on March 28, 2013.

**Photograph 2**. Same area as shown in Photograph 1 on June 25, 2013. Vegetation did not reach excessively high density and heights from a combination of low rainfall and managed cattle grazing.