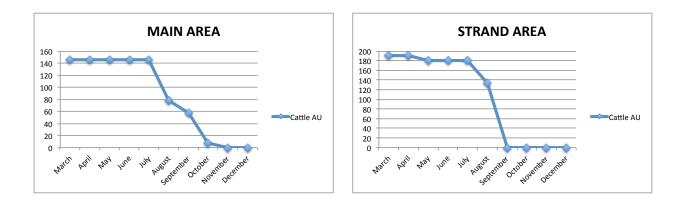

It was determined that for the areas that were being grazed (i.e., the North, West, Strand, Main, and South Areas), the current grazing levels appeared to be appropriate and no significant changes would likely be needed for several weeks in the Main, West and Strand Areas, as these areas still had abundant rank vegetation present, especially in some of the recharge basins (Photographs 5 and 6). However, cattle would need to be removed in the coming weeks from the North Area and cattle numbers would need to be reduced sharply in the South Area. Photographs 7 - 10 help illustrate conditions in some of the areas at or near the conclusion of the grazing season. Figure 2 illustrates the number of cattle, expressed in Animal Units or AU (an AU is one adult cow and one calf), that were present in an area for each month in 2013.

**Photograph 10**. Same area as shown in Photograph 9 on September 27. 2013, just after cattle were removed.

**Figure 2**. Charts showing the number of cattle, expressed as an Animal Unit (AU) which is one adult cow and one calf, that were present in each area by month during 2013.