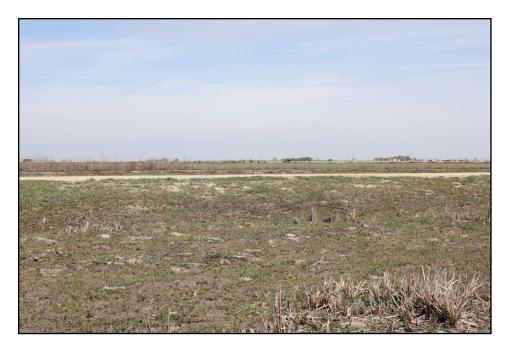

**Photograph 8**. Pond basin in the Main Area on September 27, 2013. Cattle were removed the following month in October 2013.

**Photograph 9**. South Area on June 25, 2013. Only 14 cows and calves were present and all cattle were removed by the middle of September 2013.