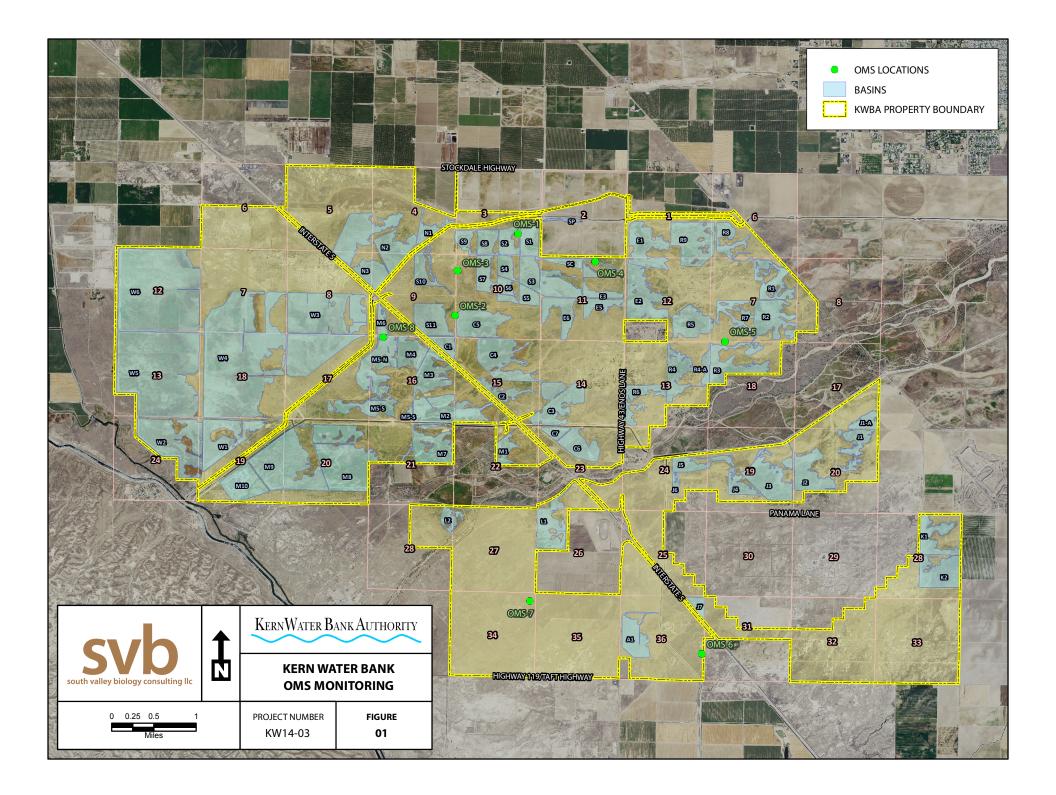

### INTRODUCTION

The Kern Water Bank (KWB) vegetation monitoring program consists of eight permanently established vegetation monitoring sites (OMS), each one located in a representative habitat on the KWB (e.g., canal, ditch, pond, uplands, old farm lands, and conservation lands). The locations of monitoring sites have been unchanged since their establishment in the late 1990's. Their locations are indicated in Figure 1. The primary purpose of monitoring these sites is to provide a qualitative evaluation and documentation of the dynamic nature of the vegetation on the KWB. Data collected and observations made at the monitoring sites are used to help guide vegetation management decisions, particularly in regards to livestock grazing strategies, and to facilitate the application of successful adaptive management strategies for the KWB.