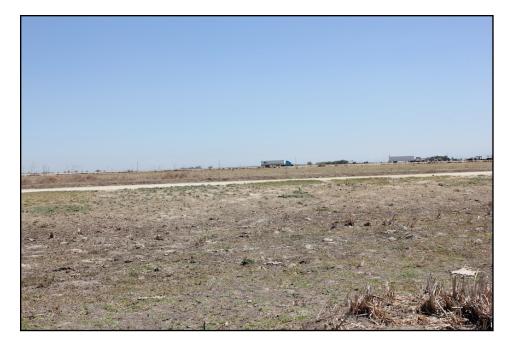

#### **RESULTS AND DISCUSSION**

Rainfall during the 2013 rain year (October 1, 2012 - September 30, 2013) for the KWB was approximately 3.13 inches (48% of normal). This marked the second successive below-average rainfall year. However, unlike what was observed during the 2012 rain year (October 1, 2011 - September 30, 2012) that brought very dry and very cold early conditions in November, December, and January that resulted in very little germination of vegetation, the 2013 rain year brought slightly more rain during the early months when plants are growing. More importantly, there were fewer frost days in 2013 so plants that germinated were not killed by frost. This allowed for early germination and growth of plants (Photograph 1); however, 2013 was very dry for the remainder of the year and vegetation did not become excessively dense (Photograph 2). One positive result of this rain pattern was that it contrasted significantly with the pattern in 2012 where a wet March and April resulted in tremendous Russian thistle (*Salsola tragus*) problems. Although Russian thistle growth did occur in 2013, it was much easier to manage and vegetation management including mowing and cattle grazing helped to lessen the impacts of Russian thistle over much of the KWB (Photographs 3 and 4).

Photograph 1. Herbaceous vegetation in a dry pond basin on March 28, 2013.

**Photograph 2**. Same area as shown in Photograph 1 on June 25, 2013. Vegetation did not reach excessively high density and heights from a combination of low rainfall and managed cattle grazing.