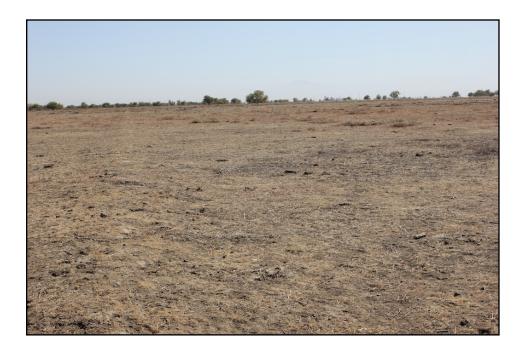

**Photograph 3**. Heavily infested area with Russian thistle on August 28, 2012. This was a common site in 2012 over much of the KWB.

**Photograph 4**. Same area as shown in Photograph 3 on June 25, 2013. A combination of lower late rains, early cattle grazing, and selected areas of mowing, combined to allow for a much better open habitat over much of the KWB in 2013.